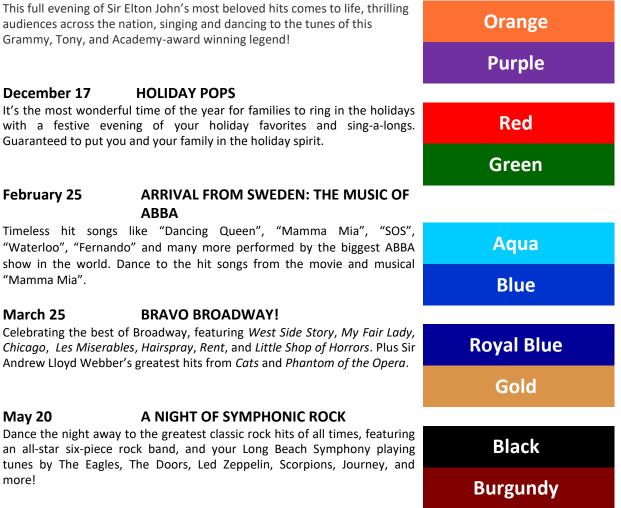

## Table Patron Information2022-2023 Long Beach Symphony Pops Season

To add to the Pops party experience, you can tailor your table decorations, and attire to each of the concert themes and colors:

## October 29 REMEMBER WHEN ROCK WAS YOUNG: THE ELTON JOHN TRIBUTE

In planning for Symphony Pops, remember the Long Beach Convention and Entertainment Center's Fire Prevention and Public Safety Regulations: