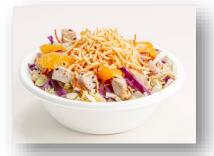

<u>Sweet Potato Ponzu Lime - \$15.50</u> ponzu lime, avocado, carrots, edamame, cucumbers, napa cabbage (vegan)

Sesame Crunch Chicken Salad - \$14.00 grilled chicken, sesame dressing, crunchy chow mein noodles, napa cabbage, red cabbage, chili oranges, almonds, carrots