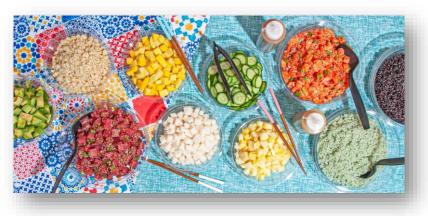

## Small Classic Poke Bar (feeds up to 10) - \$190.00

Build your own poke bowls! Made with your choice of up to 2 bases and up to 2 proteins. Also includes spicy mayo and ponzu lime sauce, avocado, cucumbers, edamame, crispy onions, pickled ginger and bean sprouts. Includes bowls, chopsticks, napkins and serving utensils.